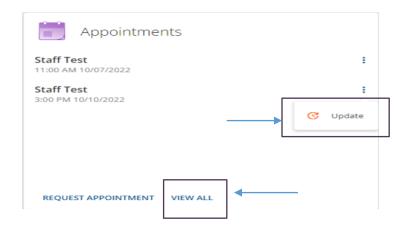

## **Appointments**

The Appointments summary card displays any scheduled appointments.

From the Appointments summary card, you can either request an appointment, select a specific appointment to reschedule or cancel, or send a message regarding the appointment.

Click *View All* if the Appointment card is full and does not display all scheduled appointments.

To update an appointment, select the *Update* action after clicking on the ellipsis (three vertical dots). An Update Appointment box displays as below.