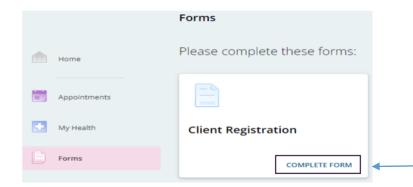

### **Forms**

Within your Client Portal, you are able to review, complete, and sign forms related to your treatment. Once a form has been uploaded to your Portal, it will appear on the Forms summary card as "Assigned Forms".

Click *View Forms* to access the details. A card displays for each form that was shared to your Portal.

The *Complete Form* button in the bottom-right corner of the card grants access to complete each form.