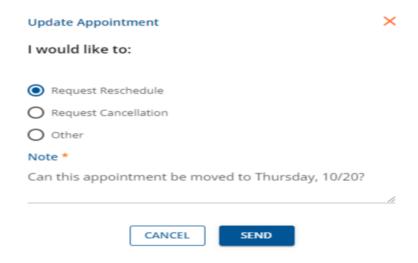

Click *View All* if the Appointment card is full and does not display all scheduled appointments.

To update an appointment, select the *Update* action after clicking on the ellipsis (three vertical dots). An Update Appointment box displays as below.

One of the three update reasons must be selected, and a message in the *Note* section is required.

To make an appointment request, click on *Request Appointment*. The following display appears.

The Provider and Start and End Date are required fields. Click SEND to submit the appointment request.