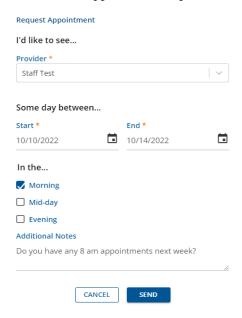

One of the three update reasons must be selected, and a message in the *Note* section is required.

To make an appointment request, click on *Request Appointment*. The following display appears.

The Provider and Start and End Date are required fields. Click SEND to submit the appointment request.